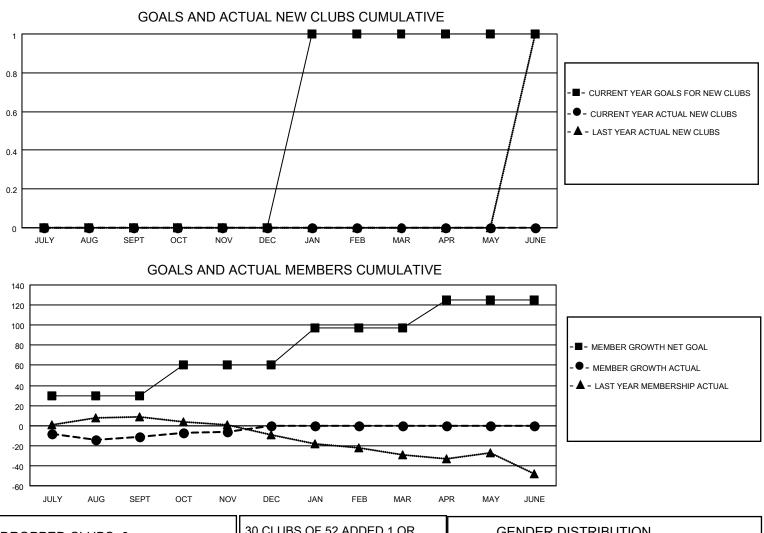

## LOCATION MINNESOTA

District 5M 7

Results as of: 11/30/2022

| Clubs                 |               |           |               | Members               |                       |                         |                                                    |
|-----------------------|---------------|-----------|---------------|-----------------------|-----------------------|-------------------------|----------------------------------------------------|
| RESULTS FOR 2022-2023 |               |           |               | RESULTS FOR 2022-2023 |                       |                         |                                                    |
| QUARTER               | NEW CLUB GOAL | NEW CLUBS | DROPPED CLUBS | QUARTER MEMBE         | ER GROWTH NET<br>GOAL | MEMBER GROWTH<br>ACTUAL | DROPPED<br>MEMBERS ACTUAL<br>(including transfers) |
| JULY/AUG/SEPT         | 0             | 0         | 0             | JULY/AUG/SEPT         | 30                    | 57                      | 55                                                 |
| OCT/NOV/DEC           | 0             | 0         | 0             | OCT/NOV/DEC           | 30                    | 37                      | 29                                                 |
| JAN/FEB/MAR           | 1             | 0         | 0             | JAN/FEB/MAR           | 37                    | 0                       | 0                                                  |
| APR/MAY/JUNE          | 0             | 0         | 0             | APR/MAY/JUNE          | 28                    | 0                       | 0                                                  |